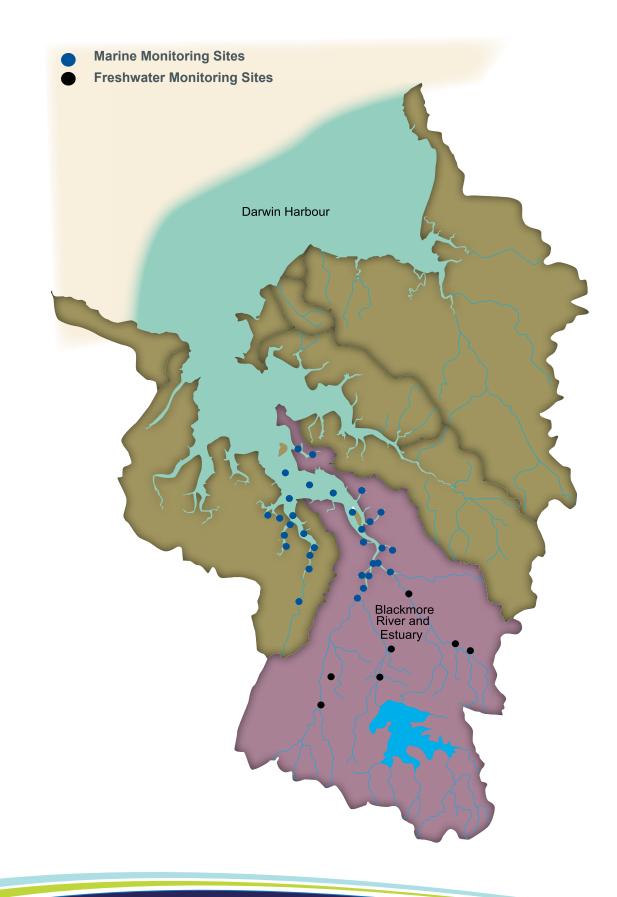

## REPORT CARD 2012



| Indicator and units                                                                                                                   | Freshwater                 |            | Estuarine                  |            |
|---------------------------------------------------------------------------------------------------------------------------------------|----------------------------|------------|----------------------------|------------|
|                                                                                                                                       | Water quality<br>objective | Compliance | Water quality<br>objective | Compliance |
| Electrical conductivity (μS/cm)