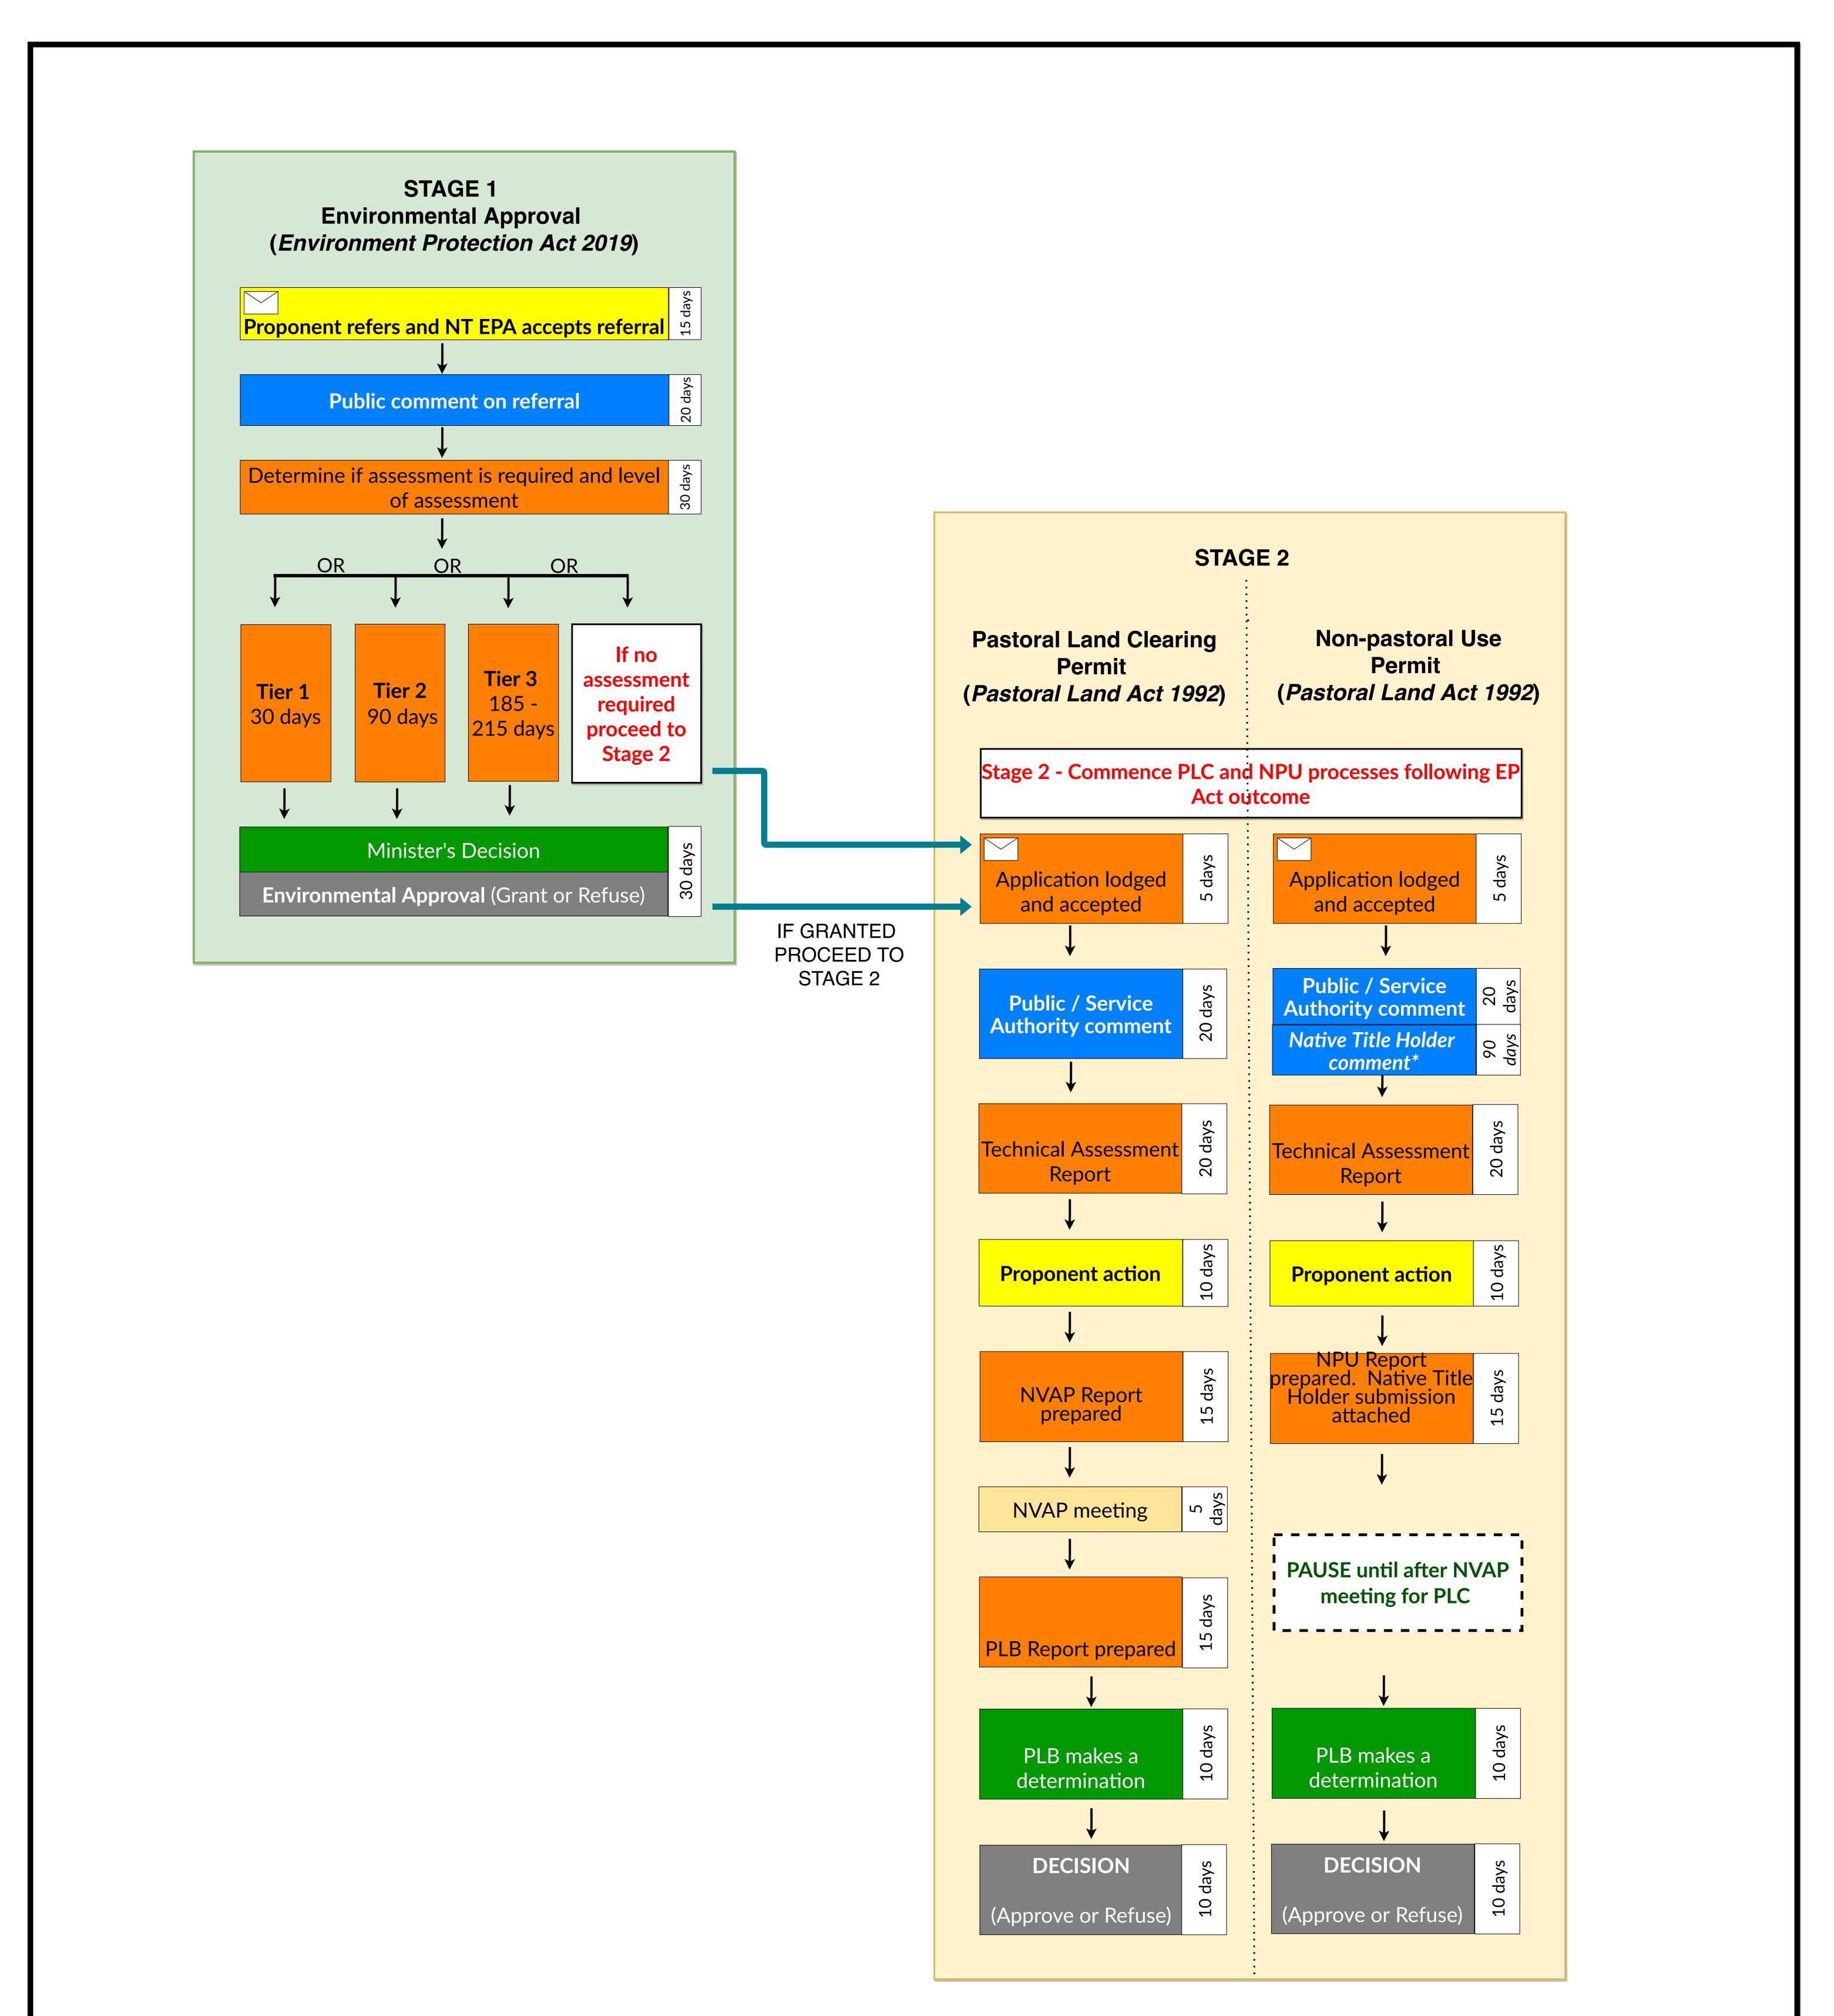

## Keep Plains Agricultural Development - Approvals Mapping

## Legend

Proponent led action

Department consideration and action

Exhibition / comment

Determination

Notice of Decision

Timeframes are in business days

Acronyms

**EP Act - Environment Protection Act 2019** 

NPU - Non-pastoral use

NT EPA - Northern Territory Environment Protection Authority

NVAP - Native Vegetation Assessment Panel

PLB - Pastoral Land Board

PLC - Pastoral Land Clearing

Native Title Holder comment period runs concurrently with NPU process

This material has been produced by the Department of Environment, Parks and Water Security specifically for the Northern Territory Land Corporation and should not be reproduced without consent.