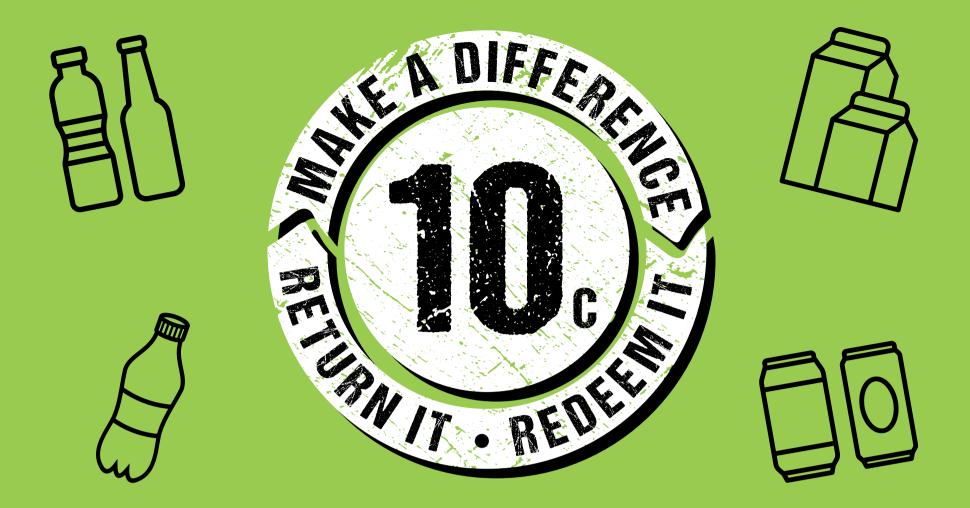

## Did you know that you can REDEEM some cash on certain containers when you RETURN them?

You're already paying an extra 10 cents when you purchase drinks in eligible containers. These include glass bottles, cans, plastic soft drink and water bottles (up to 3 litres) plus fruit juice and flavoured milk cartons (less than one litre). Look for the 10c refund mark on containers to make a difference and claim your refund today.

Make a difference. RETURN IT, REDEEM IT.