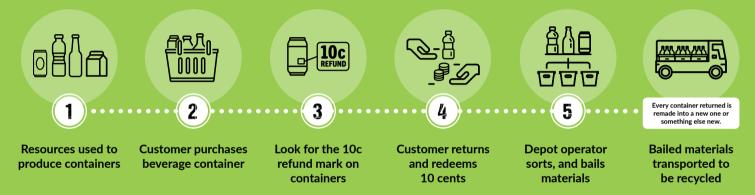

Every container returned is then remade into a new one or something else new. This keeps it out of the environment and inside our economy.

So it's good for the environment and your back pocket. It's a no brainer really.

## **Container Deposit Scheme Recycling Journey**

Scan the QR code to find your closest collection depot or visit ntepa.nt.gov.au/your-environment/container-deposit-scheme